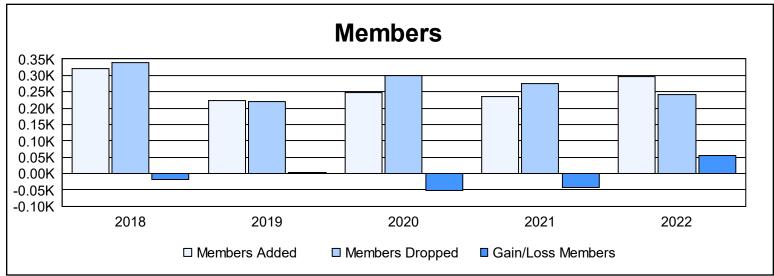

| Year      | New<br>Clubs | Dropped<br>Clubs | Gain/<br>Loss<br>Clubs | New<br>Members | Charter<br>Members | Reinstate<br>Members | Transfer<br>Members | Total<br>Member<br>Added | Total<br>Members<br>Dropped | Gain/<br>Loss<br>Members |
|-----------|--------------|------------------|------------------------|----------------|--------------------|----------------------|---------------------|--------------------------|-----------------------------|--------------------------|
| 2017-2018 | 2            | 0                | 2                      | 248            | 55                 | 2                    | 17                  | 322                      | 339                         | -17                      |
| 2018-2019 | 1            | 3                | -2                     | 176            | 29                 | 10                   | 9                   | 224                      | 221                         | 3                        |
| 2019-2020 | 2            | 1                | 1                      | 183            | 46                 | 13                   | 6                   | 248                      | 299                         | -51                      |
| 2020-2021 | 0            | 1                | -1                     | 211            | 5                  | 10                   | 9                   | 235                      | 276                         | -41                      |
| 2021-2022 | 0            | 3                | -3                     | 282            | 1                  | 3                    | 11                  | 297                      | 242                         | 55                       |
| Average   | 1            | 2                | -1                     | 220            | 27                 | 8                    | 10                  | 265                      | 275                         | -10                      |