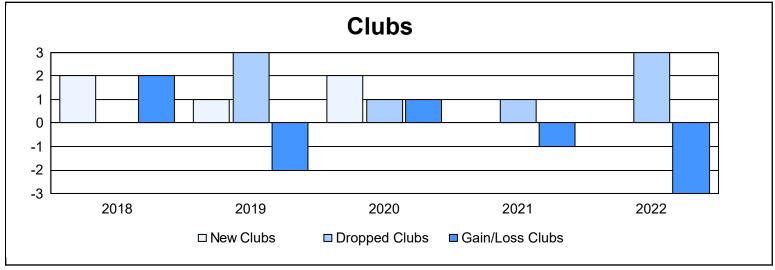

| Year      | New<br>Clubs | Dropped<br>Clubs | Gain/<br>Loss<br>Clubs | New<br>Members | Charter<br>Members | Reinstate<br>Members | Transfer<br>Members | Total<br>Member<br>Added | Total<br>Members<br>Dropped | Gain/<br>Loss<br>Members |
|-----------|--------------|------------------|------------------------|----------------|--------------------|----------------------|---------------------|--------------------------|-----------------------------|--------------------------|
| 2017-2018 | 2            | 0                | 2                      | 248            | 55                 | 2                    | 17                  | 322                      | 339                         | -17                      |
| 2018-2019 | 1            | 3                | -2                     | 176            | 29                 | 10                   | 9                   | 224                      | 221                         | 3                        |
| 2019-2020 | 2            | 1                | 1                      | 183            | 46                 | 13                   | 6                   | 248                      | 299                         | -51                      |
| 2020-2021 | 0            | 1                | -1                     | 211            | 5                  | 10                   | 9                   | 235                      | 276                         | -41                      |
| 2021-2022 | 0            | 3                | -3                     | 282            | 1                  | 3                    | 11                  | 297                      | 242                         | 55                       |
| Average   | 1            | 2                | -1                     | 220            | 27                 | 8                    | 10                  | 265                      | 275                         | -10                      |